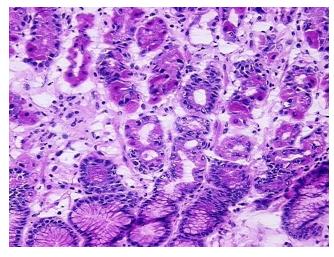

rmal: Lesional: 0% 0% Tumor:

Tumor Hypo/Acellular

Stroma:

0%

**Tumor Hypercellular** 

Stroma:

0%

**Necrosis:** 0%

**Pathology Verification** notes from H&E review:

25% Mucosa, 35% Submucosa, 40% Muscle

**CASE Diagnosis (from** medical center path

report):

Adenocarcinoma of gastroesophageal junction

52 Age: Gender: Male **Tumor Grade:** n/a



OriGene Technologies, Inc. 9620 Medical Center Drive, Ste 200

Rockville, MD 20850, US Phone: +1-888-267-4436 https://www.origene.com techsupport@origene.com

EU: info-de@origene.com CN: techsupport@origene.cn



Minimum Stage Grouping:

n/a

**Storage:** Store frozen tissue blocks at -80°C.

Stability: Frozen tissue blocks are stable for at least one year from date of shipping when stored at -

80°C.

## **Product images:**



4x Image



20x Image