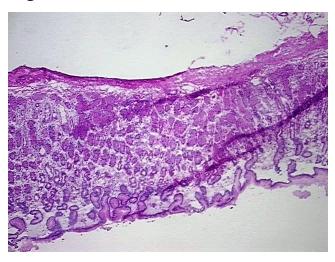

its

100% Normal: Lesional: 0% 0% Tumor:

Tumor Hypo/Acellular

Stroma:

0%

**Tumor Hypercellular** 

Stroma:

0%

**Necrosis:** 0%

**Pathology Verification** notes from H&E review:

25% Mucosa, 35% Submucosa, 40% Muscle

**CASE Diagnosis (from** medical center path

report):

Adenocarcinoma of gastroesophageal junction

52 Age: Gender: Male **Tumor Grade:** n/a



OriGene Technologies, Inc. 9620 Medical Center Drive, Ste 200

Rockville, MD 20850, US Phone: +1-888-267-4436 https://www.origene.com techsupport@origene.com

EU: info-de@origene.com CN: techsupport@origene.cn



Minimum Stage Grouping:

n/a

**Storage:** Store frozen tissue blocks at -80°C.

Stability: Frozen tissue blocks are stable for at least one year from date of shipping when stored at -

80°C.

## **Product images:**



4x Image



20x Image