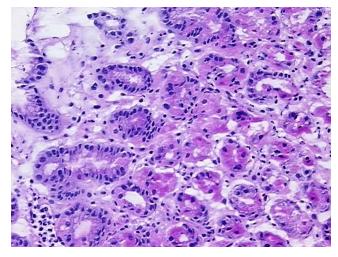

0%
Tumor: 0%
Tumor Hypo/Acellular 0%

Tumor Hypo/Acellular

Stroma:

0%

Tumor Hypercellular Stroma:

Necrosis:

∩0/6

Male

Pathology Verification

notes from H&E review:

CASE Diagnosis (from

medical center path report):

Gender:

Adenocarcinoma of gastroesophageal junction

40% Mucosa, 35% Submucosa, 25% Muscle

**Age:** 52

**Tumor Grade:** n/a

**OriGene Technologies, Inc.** 9620 Medical Center Drive, Ste 200

Rockville, MD 20850, US Phone: +1-888-267-4436 https://www.origene.com techsupport@origene.com

EU: info-de@origene.com CN: techsupport@origene.cn



Minimum Stage Grouping:

n/a

**Storage:** Store frozen tissue blocks at -80°C.

Stability: Frozen tissue blocks are stable for at least one year from date of shipping when stored at -

80°C.

## **Product images:**



4x Image



20x Image