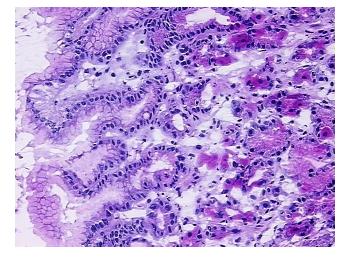

0% Lesional: 0% 0% Tumor: 0%

Tumor Hypo/Acellular

Stroma:

**Tumor Hypercellular** 

Stroma: **Necrosis:** 

**Pathology Verification** 

notes from H&E review:

**CASE Diagnosis (from** medical center path

report):

Age:

52

0%

0%

Gender: Male

**Tumor Grade:** n/a OriGene Technologies, Inc.

9620 Medical Center Drive, Ste 200 Rockville, MD 20850, US Phone: +1-888-267-4436 https://www.origene.com techsupport@origene.com EU: info-de@origene.com CN: techsupport@origene.cn



25% Mucosa, 35% Submucosa, 40% Muscle

Adenocarcinoma of gastroesophageal junction



Minimum Stage Grouping:

n/a

**Storage:** Store frozen tissue blocks at -80°C.

Stability: Frozen tissue blocks are stable for at least one year from date of shipping when stored at -

80°C.

## **Product images:**



4x Image



20x Image