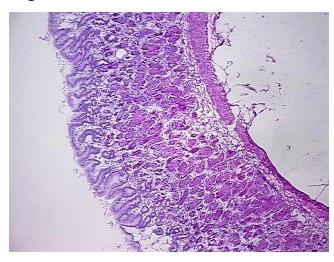

Normal: 100% Lesional: 0% 0% Tumor: 0%

Tumor Hypo/Acellular

Stroma:

**Tumor Hypercellular** 

Stroma: **Necrosis:** 

**Pathology Verification** 

notes from H&E review:

**CASE Diagnosis (from** medical center path

report):

Age:

52

0%

0%

Gender: Male

**Tumor Grade:** n/a OriGene Technologies, Inc.

9620 Medical Center Drive, Ste 200 Rockville, MD 20850, US Phone: +1-888-267-4436 https://www.origene.com techsupport@origene.com EU: info-de@origene.com CN: techsupport@origene.cn



25% Mucosa, 35% Submucosa, 40% Muscle

Adenocarcinoma of gastroesophageal junction



Minimum Stage Grouping:

n/a

**Storage:** Store frozen tissue blocks at -80°C.

Stability: Frozen tissue blocks are stable for at least one year from date of shipping when stored at -

80°C.

## **Product images:**



4x Image



20x Image