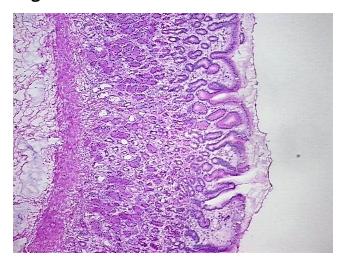

## **Product images:**

4x Image

20x Image

## **Product data:**

Tissue:

**Product Type:** Frozen Blocks

**Disease State:** Normal Normal **Diagnosis Category:** 

Frozen Sample ID: FR00031903

Case ID: CI0000011358

Tissue of Origin: Stomach Site of Finding: Stomach Normal Appearance:

Sample Diagnosis (from Pathology Verification):

Within normal limits

Stomach

100% Normal: Lesional: 0% 0% Tumor: 0%

Tumor Hypo/Acellular

Stroma:

0%

**Tumor Hypercellular** Stroma: