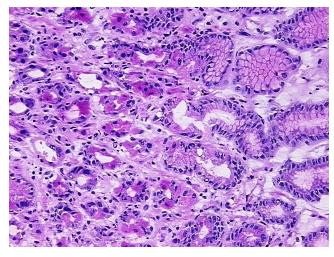

## **Product images:**

4x Image

20x Image

**Necrosis:** 

0%

**Pathology Verification** notes from H&E review:

**CASE Diagnosis (from** medical center path

report):

Adenocarcinoma of gastroesophageal junction

25% Mucosa, 35% Submucosa, 40% Muscle

52 Age: Gender: Male