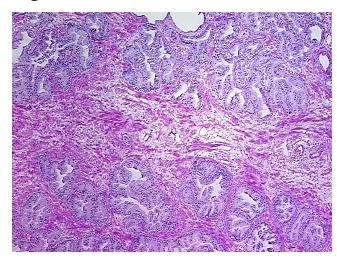

limits

Prostate

Normal: 100% Lesional: 0% 0% Tumor: 0%

Tumor Hypo/Acellular

Stroma:

**Tumor Hypercellular** 0%

Stroma:

0% **Necrosis:** 

**Pathology Verification** 

notes from H&E review:

**CASE Diagnosis (from** medical center path

report):

Adenocarcinoma of prostate

65% Epithelium, 35% Fibromuscular stroma

57 Age:

Gender: Male

**Tumor Grade:** n/a

OriGene Technologies, Inc. 9620 Medical Center Drive, Ste 200

CN: techsupport@origene.cn

Rockville, MD 20850, US Phone: +1-888-267-4436 https://www.origene.com techsupport@origene.com EU: info-de@origene.com



Minimum Stage Grouping:

n/a

**Storage:** Store frozen tissue blocks at -80°C.

Stability: Frozen tissue blocks are stable for at least one year from date of shipping when stored at -

80°C.

## **Product images:**



4x Image



20x Image