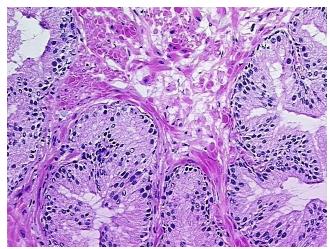

state

Normal: 100% Lesional: 0% 0% Tumor: 0%

Tumor Hypo/Acellular

Stroma:

**Tumor Hypercellular** 0%

Stroma:

0% **Necrosis:** 

**Pathology Verification** 

notes from H&E review:

**CASE Diagnosis (from** medical center path

report):

Adenocarcinoma of prostate

65% Epithelium, 35% Fibromuscular stroma

57 Age:

Gender: Male

**Tumor Grade:** n/a

OriGene Technologies, Inc. 9620 Medical Center Drive, Ste 200

CN: techsupport@origene.cn

Rockville, MD 20850, US Phone: +1-888-267-4436 https://www.origene.com techsupport@origene.com EU: info-de@origene.com



Minimum Stage Grouping:

n/a

**Storage:** Store frozen tissue blocks at -80°C.

Stability: Frozen tissue blocks are stable for at least one year from date of shipping when stored at -

80°C.

## **Product images:**



4x Image



20x Image