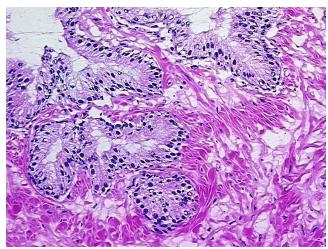

## **Product images:**

4x Image

20x Image

## **Product data:**

**Product Type:** Frozen Blocks

**Disease State:** Normal **Diagnosis Category:** Normal Tissue: Prostate

Frozen Sample ID: FR0002EBA6 Case ID: CI0000011305

Tissue of Origin: Prostate Site of Finding: Prostate Normal Appearance:

Sample Diagnosis (from Pathology Verification):

Within normal limits

0%

Normal: 100% Lesional: 0% 0% Tumor: 0%

Tumor Hypo/Acellular

Stroma:

**Tumor Hypercellular** 

Stroma: