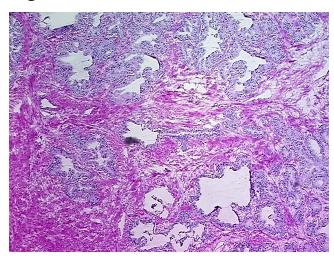

## **Product images:**

4x Image

20x Image

## **Product data:**

**Product Type:** Frozen Blocks

**Disease State:** Normal **Diagnosis Category:** Normal Tissue: Prostate

Frozen Sample ID: FR0002EBA6 Case ID: CI0000011305

Tissue of Origin: Prostate Site of Finding: Prostate Normal Appearance:

Sample Diagnosis (from Pathology Verification):

Within normal limits

0%

Normal: 100% Lesional: 0% 0% Tumor: 0%

Tumor Hypo/Acellular

Stroma:

**Tumor Hypercellular** 

Stroma: