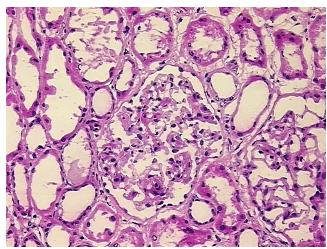

ithin normal limits

0%

Normal: 100% Lesional: 0% Tumor: 0%

Tumor Hypo/Acellular

Stroma:

Tumor Hypercellular 0%

Stroma:

Necrosis: 0%

Pathology Verification 100% Cortex

notes from H&E review:

CASE Diagnosis (from medical center path

report):

Carcinoma of kidney, renal cell, clear cell

**Age:** 72

**Gender:** Female

**Tumor Grade:** n/a



**OriGene Technologies, Inc.** 9620 Medical Center Drive, Ste 200

CN: techsupport@origene.cn

Rockville, MD 20850, US Phone: +1-888-267-4436 https://www.origene.com techsupport@origene.com EU: info-de@origene.com



Minimum Stage Grouping:

n/a

**Storage:** Store frozen tissue blocks at -80°C.

Stability: Frozen tissue blocks are stable for at least one year from date of shipping when stored at -

80°C.

## **Product images:**



4x Image



20x Image