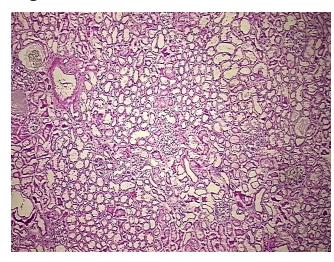

ication):

Within normal limits

0%

Normal: 100% Lesional: 0% Tumor: 0%

Tumor Hypo/Acellular

Stroma:

Tumor Hypercellular 0%

Stroma:

Necrosis: 0%

Pathology Verification 100% Cortex

notes from H&E review:

CASE Diagnosis (from medical center path

report):

Carcinoma of kidney, renal cell, clear cell

**Age:** 72

**Gender:** Female

**Tumor Grade:** n/a



**OriGene Technologies, Inc.** 9620 Medical Center Drive, Ste 200

CN: techsupport@origene.cn

Rockville, MD 20850, US Phone: +1-888-267-4436 https://www.origene.com techsupport@origene.com EU: info-de@origene.com



Minimum Stage Grouping:

n/a

**Storage:** Store frozen tissue blocks at -80°C.

Stability: Frozen tissue blocks are stable for at least one year from date of shipping when stored at -

80°C.

## **Product images:**



4x Image



20x Image