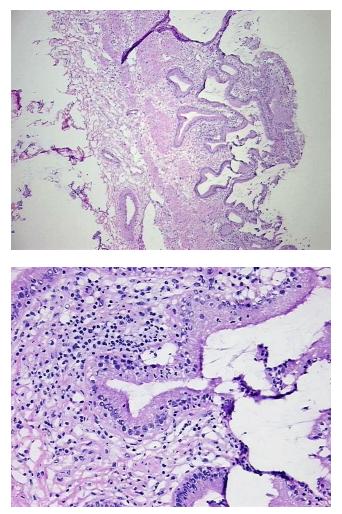

| Product Type:                                           | Frozen Blocks                                                               |
|---------------------------------------------------------|-----------------------------------------------------------------------------|
| Disease State:                                          | Other Disease                                                               |
| Diagnosis Category:                                     | Gallbladder Disease                                                         |
| Tissue:                                                 | Gallbladder                                                                 |
| Frozen Sample ID:                                       | FR00030EBA                                                                  |
| Case ID:                                                | CI0000010918                                                                |
| Tissue of Origin:                                       | Gallbladder                                                                 |
| Site of Finding:                                        | Gallbladder                                                                 |
| Appearance:                                             | Lesion                                                                      |
| Sample Diagnosis (from<br>Pathology Verification):      | Cholecystitis, acute and chronic                                            |
| Normal:                                                 | 0%                                                                          |
| Lesional:                                               | 100%                                                                        |
| Tumor:                                                  | 0%                                                                          |
| Tumor Hypo/Acellular<br>Stroma:                         | 0%                                                                          |
| Tumor Hypercellular<br>Stroma:                          | 0%                                                                          |
| Necrosis:                                               | 0%                                                                          |
| Pathology Verification<br>notes from H&E review:        | Inflammation: Mild Mixed inflammatory infiltrate; 30% Mucosa, 70% submucosa |
| CASE Diagnosis (from<br>medical center path<br>report): | Adenocarcinoma of bile duct                                                 |
| Age:                                                    | 68                                                                          |
| Gender:                                                 | Male                                                                        |
| Tumor Grade:                                            | n/a                                                                         |

## Product images:

4x Image

20x Image

This product is to be used for laboratory only. Not for diagnostic or therapeutic use. ©2023 OriGene Technologies, Inc., 9620 Medical Center Drive, Ste 200, Rockville, MD 20850, US