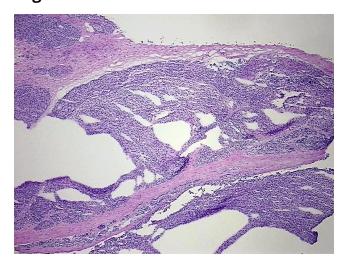

gland

Pathology Verification):

Normal: 0%

Lesional: 100% Tumor: 0%

Tumor:

Tumor Hypo/Acellular

Stroma:

Tumor Hypercellular

Stroma:

0%

0%

Necrosis: 09

Pathology Verification

notes from H&E review:

CASE Diagnosis (from medical center path

report):

Hyperplasia of parathyroid gland

90% Parathyroid epithelium, 8% Fibrous stroma, 2% Adipose tissue

**Age:** 34

**Gender:** Female

**Storage:** Store frozen tissue blocks at -80°C.



**OriGene Technologies, Inc.** 9620 Medical Center Drive, Ste 200

CN: techsupport@origene.cn

Rockville, MD 20850, US Phone: +1-888-267-4436 https://www.origene.com techsupport@origene.com EU: info-de@origene.com



Stability:

Frozen tissue blocks are stable for at least one year from date of shipping when stored at -80°C.

## **Product images:**



4x Image



20x Image