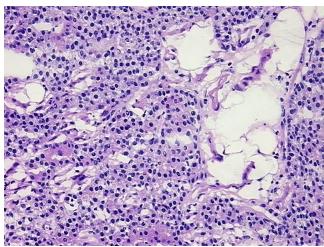

logy Verification):

Normal: 0%

Lesional: 100% Tumor: 0%

Tumor:

Tumor Hypo/Acellular

Stroma:

Tumor Hypercellular

Stroma:

0%

0%

Necrosis: 09

Pathology Verification

notes from H&E review:

CASE Diagnosis (from medical center path

report):

Hyperplasia of parathyroid gland

90% Parathyroid epithelium, 8% Fibrous stroma, 2% Adipose tissue

**Age:** 34

**Gender:** Female

**Storage:** Store frozen tissue blocks at -80°C.



**OriGene Technologies, Inc.** 9620 Medical Center Drive, Ste 200

CN: techsupport@origene.cn

Rockville, MD 20850, US Phone: +1-888-267-4436 https://www.origene.com techsupport@origene.com EU: info-de@origene.com



Stability:

Frozen tissue blocks are stable for at least one year from date of shipping when stored at -80°C.

## **Product images:**



4x Image



20x Image