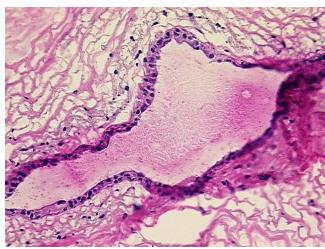

rmal: Lesional: 0% 0% Tumor: 0%

Tumor Hypo/Acellular Stroma:

**Tumor Hypercellular** 

Stroma:

**Necrosis:** 

**Pathology Verification** notes from H&E review: 10% Glandular epithelium, 60% Stroma, 30% Adipose tissue

**CASE Diagnosis (from** medical center path

report):

Within normal limits

0%

62 Age:

Gender: **Female** 

**Tumor Grade:** n/a



OriGene Technologies, Inc. 9620 Medical Center Drive, Ste 200

CN: techsupport@origene.cn

Rockville, MD 20850, US Phone: +1-888-267-4436 https://www.origene.com techsupport@origene.com EU: info-de@origene.com



Minimum Stage Grouping:

n/a

**Storage:** Store frozen tissue blocks at -80°C.

Stability: Frozen tissue blocks are stable for at least one year from date of shipping when stored at -

80°C.

## **Product images:**



4x Image



20x Image