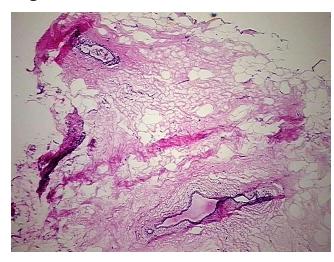

its

100% Normal: Lesional: 0% 0% Tumor: 0%

Tumor Hypo/Acellular Stroma:

**Tumor Hypercellular** 

Stroma:

**Necrosis:** 

**Pathology Verification** notes from H&E review: 10% Glandular epithelium, 60% Stroma, 30% Adipose tissue

**CASE Diagnosis (from** medical center path

report):

Within normal limits

0%

62 Age:

Gender: **Female** 

**Tumor Grade:** n/a



OriGene Technologies, Inc. 9620 Medical Center Drive, Ste 200

CN: techsupport@origene.cn

Rockville, MD 20850, US Phone: +1-888-267-4436 https://www.origene.com techsupport@origene.com EU: info-de@origene.com



Minimum Stage Grouping:

n/a

**Storage:** Store frozen tissue blocks at -80°C.

Stability: Frozen tissue blocks are stable for at least one year from date of shipping when stored at -

80°C.

## **Product images:**



4x Image



20x Image