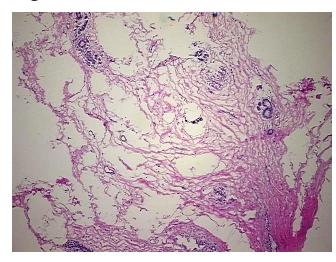

Pathology Verification notes from H&E review:

10% Glandular epithelium, 85% Stroma, 5% Adipose tissue

CASE Diagnosis (from medical center path

report):

Within normal limits

**Age:** 62

**Gender:** Female

**Tumor Grade:** n/a

## **Product images:**

4x Image

20x Image