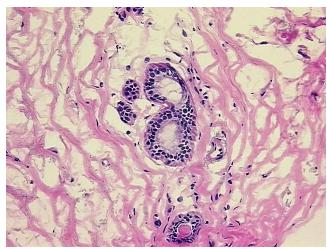

Pathology Verification notes from H&E review:

10% Glandular epithelium, 85% Stroma, 5% Adipose tissue

CASE Diagnosis (from medical center path

report):

Within normal limits

**Age:** 62

**Gender:** Female

**Tumor Grade:** n/a

## **Product images:**

4x Image

20x Image