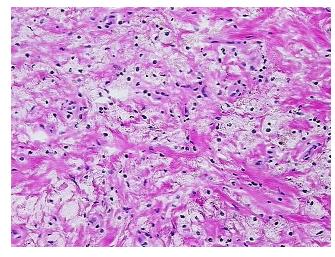

## **Product images:**

4x Image

20x Image

## **Product data:**

Product Type: Frozen Blocks

Disease State: Other Disease

**Diagnosis Category:** Biopsy Site Changes

Tissue: Breast

**Frozen Sample ID:** FR0003011F **Case ID:** Cl0000010800

Tissue of Origin: Breast
Site of Finding: Breast
Appearance: Lesion

Sample Diagnosis (from Pathology Verification):

Biopsy site changes

Normal: 90% Lesional: 10% Tumor: 0%

Tumor Hypo/Acellular

Stroma:

Tumor Hypercellular 0%

0%

Stroma:

Necrosis: 09

Pathology Verification notes from H&E review:

normal: 5% ductal epithelium, 90% stroma, 5% adipose tissue

CASE Diagnosis (from medical center path

report):

Adenocarcinoma of breast, ductal

**Age:** 43