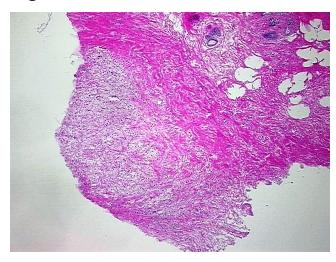

## **Product images:**

4x Image

20x Image

## **Product data:**

Product Type: Frozen Blocks

Disease State: Other Disease

**Diagnosis Category:** Biopsy Site Changes

Tissue: Breast

**Frozen Sample ID:** FR0003011F **Case ID:** Cl0000010800

Tissue of Origin: Breast
Site of Finding: Breast
Appearance: Lesion

Sample Diagnosis (from Pathology Verification):

Biopsy site changes

Normal: 90% Lesional: 10% Tumor: 0%

Tumor Hypo/Acellular

Stroma:

Tumor Hypercellular 0%

0%

Stroma:

Necrosis: 09

Pathology Verification notes from H&E review:

normal: 5% ductal epithelium, 90% stroma, 5% adipose tissue

CASE Diagnosis (from medical center path

report):

Adenocarcinoma of breast, ductal

**Age:** 43