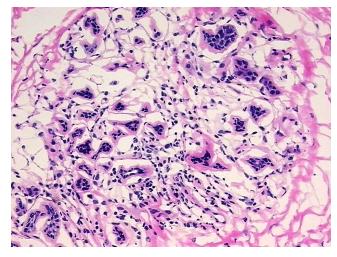

## **Product images:**

4x Image

20x Image

**Pathology Verification** notes from H&E review: 20% Glandular epithelium, 70% Stroma, 10% Adipose tissue

**CASE Diagnosis (from** medical center path

report):

Adenocarcinoma of breast, ductal

43 Age:

Gender: **Female** 

Sample Diagnosis (from Pathology Verification):

Within normal limits

100% Normal: Lesional: 0% 0% Tumor: 0%

Tumor Hypo/Acellular Stroma:

**Tumor Hypercellular** 

Stroma:

0%

**Necrosis:** 