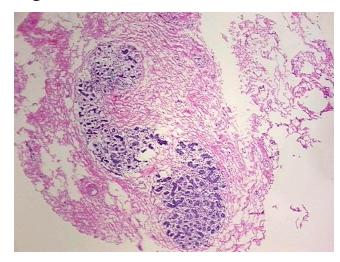

## **Product images:**

4x Image

20x Image

**Pathology Verification** notes from H&E review: 20% Glandular epithelium, 70% Stroma, 10% Adipose tissue

**CASE Diagnosis (from** medical center path

report):

Adenocarcinoma of breast, ductal

43 Age:

Gender: **Female** 

Sample Diagnosis (from Pathology Verification):

Within normal limits

100% Normal: Lesional: 0% 0% Tumor: 0%

Tumor Hypo/Acellular Stroma:

**Tumor Hypercellular** 

Stroma:

0%

**Necrosis:** 