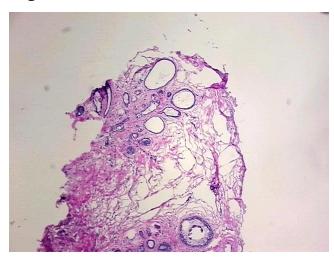

l: Lesional: 0% 0% Tumor: 0%

Tumor Hypo/Acellular

Stroma:

**Tumor Hypercellular** 

Stroma: **Necrosis:** 

0%

**Pathology Verification** 

notes from H&E review:

**CASE Diagnosis (from** medical center path

report):

Adenocarcinoma of breast, ductal

15% Glandular epithelium, 75% Stroma, 10% Adipose tissue

43 Age:

Gender: **Female** 

**Tumor Grade:** n/a



OriGene Technologies, Inc. 9620 Medical Center Drive, Ste 200

CN: techsupport@origene.cn

Rockville, MD 20850, US Phone: +1-888-267-4436 https://www.origene.com techsupport@origene.com EU: info-de@origene.com



Minimum Stage Grouping:

n/a

**Storage:** Store frozen tissue blocks at -80°C.

Stability: Frozen tissue blocks are stable for at least one year from date of shipping when stored at -

80°C.

## **Product images:**



4x Image



20x Image