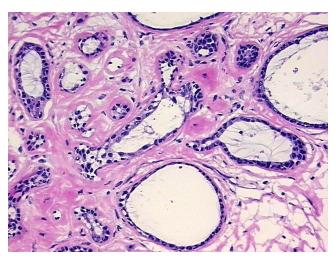

0% 0% Tumor: 0%

Tumor Hypo/Acellular

Stroma:

**Tumor Hypercellular** 

Stroma: **Necrosis:** 

0%

**Pathology Verification** 

notes from H&E review:

**CASE Diagnosis (from** medical center path

report):

Adenocarcinoma of breast, ductal

15% Glandular epithelium, 75% Stroma, 10% Adipose tissue

43 Age:

Gender: **Female** 

**Tumor Grade:** n/a



OriGene Technologies, Inc. 9620 Medical Center Drive, Ste 200

CN: techsupport@origene.cn

Rockville, MD 20850, US Phone: +1-888-267-4436 https://www.origene.com techsupport@origene.com EU: info-de@origene.com



Minimum Stage Grouping:

n/a

**Storage:** Store frozen tissue blocks at -80°C.

Stability: Frozen tissue blocks are stable for at least one year from date of shipping when stored at -

80°C.

## **Product images:**



4x Image



20x Image