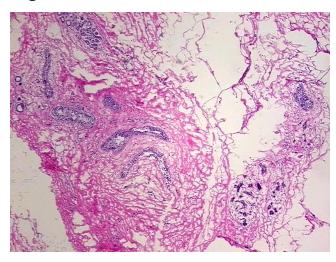

## **Product images:**

4x Image

20x Image

**Pathology Verification** notes from H&E review: 15% Glandular epithelium, 10% Stroma, 75% Adipose tissue

**CASE Diagnosis (from** medical center path

report):

Adenocarcinoma of breast, ductal

43 Age:

Gender: **Female** 