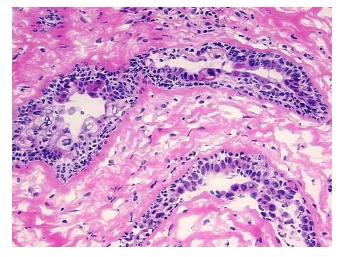

## **Product images:**

4x Image

20x Image

**Pathology Verification** notes from H&E review: 15% Glandular epithelium, 10% Stroma, 75% Adipose tissue

**CASE Diagnosis (from** medical center path

report):

Adenocarcinoma of breast, ductal

43 Age:

Gender: **Female** 