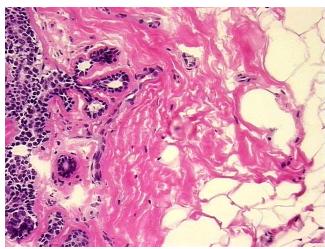

## **Product images:**

4x Image

20x Image

Pathology Verification

notes from H&E review:

CASE Diagnosis (from

medical center path

report):

Adenocarcinoma of breast, ductal

15% Glandular epithelium, 85% Stroma

**Age:** 36