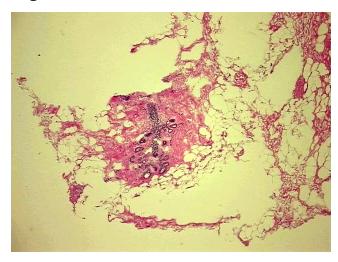

## **Product images:**

4x Image

20x Image

Pathology Verification

notes from H&E review:

CASE Diagnosis (from

medical center path

report):

Adenocarcinoma of breast, ductal

15% Glandular epithelium, 85% Stroma

**Age:** 36