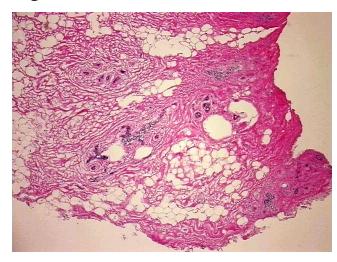

al limits

0%

100% Normal: Lesional: 0% 0% Tumor: 0%

Tumor Hypo/Acellular

Stroma:

**Tumor Hypercellular** 

Stroma:

**Necrosis:** 

**Pathology Verification** 15% Glandular epithelium, 85% Stroma

notes from H&E review:

**CASE Diagnosis (from** medical center path

report):

Adenocarcinoma of breast, ductal

36 Age:

Gender: **Female** 

**Tumor Grade:** n/a



OriGene Technologies, Inc. 9620 Medical Center Drive, Ste 200

CN: techsupport@origene.cn

Rockville, MD 20850, US Phone: +1-888-267-4436 https://www.origene.com techsupport@origene.com EU: info-de@origene.com



Minimum Stage Grouping:

n/a

**Storage:** Store frozen tissue blocks at -80°C.

Stability: Frozen tissue blocks are stable for at least one year from date of shipping when stored at -

80°C.

## **Product images:**



4x Image



20x Image