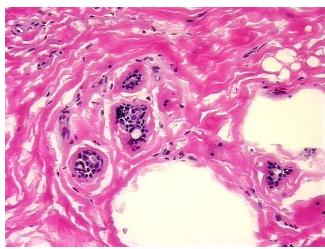

%

100% Normal: Lesional: 0% 0% Tumor: 0%

Tumor Hypo/Acellular

Stroma:

**Tumor Hypercellular** 

Stroma:

**Necrosis:** 

**Pathology Verification** 15% Glandular epithelium, 85% Stroma

notes from H&E review:

**CASE Diagnosis (from** medical center path

report):

Adenocarcinoma of breast, ductal

36 Age:

Gender: **Female** 

**Tumor Grade:** n/a



OriGene Technologies, Inc. 9620 Medical Center Drive, Ste 200

CN: techsupport@origene.cn

Rockville, MD 20850, US Phone: +1-888-267-4436 https://www.origene.com techsupport@origene.com EU: info-de@origene.com



Minimum Stage Grouping:

n/a

**Storage:** Store frozen tissue blocks at -80°C.

Stability: Frozen tissue blocks are stable for at least one year from date of shipping when stored at -

80°C.

## **Product images:**



4x Image



20x Image