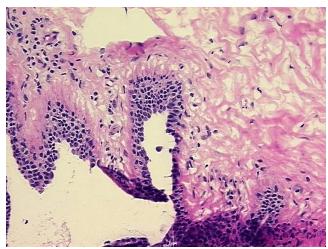

100% Lesional: 0% 0% Tumor: 0%

Tumor Hypo/Acellular

Stroma:

**Tumor Hypercellular** 

Stroma:

**Necrosis:** 

**Pathology Verification** notes from H&E review: 5% Glandular epithelium, 60% Stroma, 35% Adipose tissue

**CASE Diagnosis (from** medical center path

report):

No pathologic disease

0%

47 Age:

Gender: **Female** 

**Tumor Grade:** n/a



OriGene Technologies, Inc. 9620 Medical Center Drive, Ste 200

CN: techsupport@origene.cn

Rockville, MD 20850, US Phone: +1-888-267-4436 https://www.origene.com techsupport@origene.com EU: info-de@origene.com



Minimum Stage Grouping:

n/a

**Storage:** Store frozen tissue blocks at -80°C.

Stability: Frozen tissue blocks are stable for at least one year from date of shipping when stored at -

80°C.

## **Product images:**



4x Image



20x Image