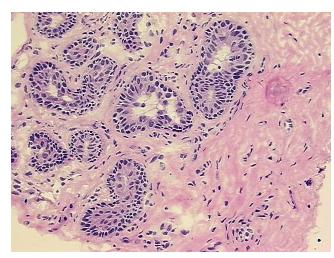

## **Product images:**

4x Image

20x Image

Pathology Verification notes from H&E review:

5% Glandular epithelium, 50% Stroma, 45% Adipose tissue

CASE Diagnosis (from medical center path

report):

No pathologic disease

0%

**Age:** 47

**Gender:** Female