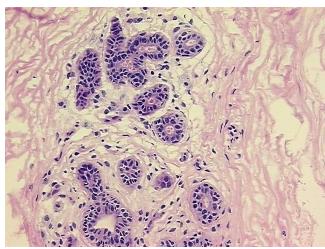

100% Lesional: 0% 0% Tumor: 0%

Tumor Hypo/Acellular

Stroma:

0%

**Tumor Hypercellular** Stroma:

**Necrosis:** 

**Pathology Verification** notes from H&E review:

**CASE Diagnosis (from** medical center path

report):

No pathologic disease

5% Glandular epithelium, 45% Stroma, 50% Adipose tissue

47 Age:

Gender: **Female** 

**Tumor Grade:** n/a



OriGene Technologies, Inc. 9620 Medical Center Drive, Ste 200

CN: techsupport@origene.cn

Rockville, MD 20850, US Phone: +1-888-267-4436 https://www.origene.com techsupport@origene.com EU: info-de@origene.com



Minimum Stage Grouping:

n/a

**Storage:** Store frozen tissue blocks at -80°C.

Stability: Frozen tissue blocks are stable for at least one year from date of shipping when stored at -

80°C.

## **Product images:**



4x Image



20x Image