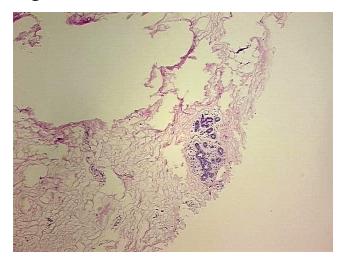

its

Normal: 100% Lesional: 0% 0% Tumor: 0%

Tumor Hypo/Acellular

Stroma:

0%

**Tumor Hypercellular** Stroma:

**Necrosis:** 

**Pathology Verification** notes from H&E review:

**CASE Diagnosis (from** medical center path

report):

No pathologic disease

5% Glandular epithelium, 45% Stroma, 50% Adipose tissue

47 Age:

Gender: **Female** 

**Tumor Grade:** n/a



OriGene Technologies, Inc. 9620 Medical Center Drive, Ste 200

CN: techsupport@origene.cn

Rockville, MD 20850, US Phone: +1-888-267-4436 https://www.origene.com techsupport@origene.com EU: info-de@origene.com



Minimum Stage Grouping:

n/a

**Storage:** Store frozen tissue blocks at -80°C.

Stability: Frozen tissue blocks are stable for at least one year from date of shipping when stored at -

80°C.

## **Product images:**



4x Image



20x Image