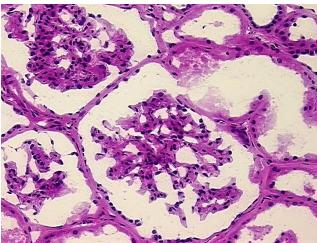

Pathology Verification):

Within normal limits

Normal: 100%
Lesional: 0%
Tumor: 0%
Tumor Hypo/Acellular 0%

Tumor Hypo/Acellular

Stroma:

Tumor Hypercellular

Stroma:

Necrosis: 0%

Pathology Verification 100% Cortex

0%

notes from H&E review:

CASE Diagnosis (from medical center path

report):

Carcinoma of kidney, renal cell, clear cell

Age: 52
Gender: Male
Tumor Grade: n/a

9620 Medical Center Drive, Ste 200 Rockville, MD 20850, US Phone: +1-888-267-4436 https://www.origene.com techsupport@origene.com EU: info-de@origene.com CN: techsupport@origene.cn





Minimum Stage Grouping:

n/a

**Storage:** Store frozen tissue blocks at -80°C.

Stability: Frozen tissue blocks are stable for at least one year from date of shipping when stored at -

80°C.

## **Product images:**



4x Image



20x Image