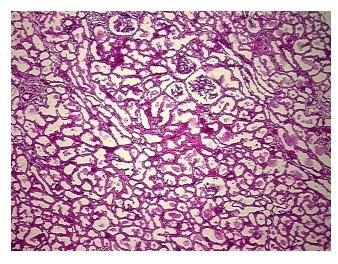

gnosis (from Pathology Verification):

Within normal limits

Normal: 100%
Lesional: 0%
Tumor: 0%
Tumor Hypo/Acellular 0%

Tumor Hypo/Acellular

Stroma:

Tumor Hypercellular

Stroma:

Necrosis: 0%

Pathology Verification 100% Cortex

0%

notes from H&E review:

CASE Diagnosis (from medical center path

report):

Carcinoma of kidney, renal cell, clear cell

Age: 52
Gender: Male
Tumor Grade: n/a

9620 Medical Center Drive, Ste 200 Rockville, MD 20850, US Phone: +1-888-267-4436 https://www.origene.com techsupport@origene.com EU: info-de@origene.com CN: techsupport@origene.cn





Minimum Stage Grouping:

n/a

**Storage:** Store frozen tissue blocks at -80°C.

Stability: Frozen tissue blocks are stable for at least one year from date of shipping when stored at -

80°C.

## **Product images:**



4x Image



20x Image