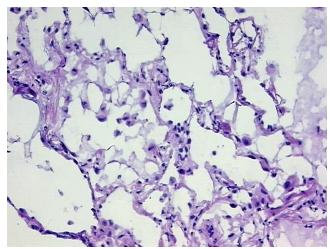

%

 Normal:
 100%

 Lesional:
 0%

 Tumor:
 0%

Tumor Hypo/Acellular

Stroma:

Tumor Hypercellular 0%

Stroma:

Necrosis: 0%

Pathology Verification

notes from H&E review:

CASE Diagnosis (from medical center path

report):

Adenocarcinoma of lung

75% Alveoli, 10% Bronchioles, 15% Fibrovascular septa

**Age:** 73

Gender: Male

**Tumor Grade:** n/a

**OriGene Technologies, Inc.** 9620 Medical Center Drive, Ste 200

CN: techsupport@origene.cn

Rockville, MD 20850, US Phone: +1-888-267-4436 https://www.origene.com techsupport@origene.com EU: info-de@origene.com



Minimum Stage Grouping:

n/a

**Storage:** Store frozen tissue blocks at -80°C.

Stability: Frozen tissue blocks are stable for at least one year from date of shipping when stored at -

80°C.

## **Product images:**



4x Image



20x Image