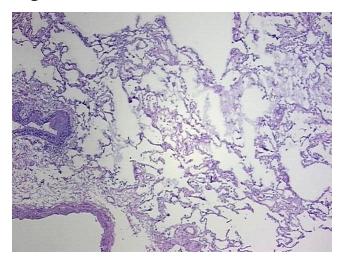

s

Normal

0%

 Normal:
 100%

 Lesional:
 0%

 Tumor:
 0%

Tumor Hypo/Acellular

Stroma:

Tumor Hypercellular 0%

Stroma:

Necrosis: 0%

Pathology Verification

notes from H&E review:

CASE Diagnosis (from medical center path

report):

Adenocarcinoma of lung

75% Alveoli, 10% Bronchioles, 15% Fibrovascular septa

**Age:** 73

Gender: Male

**Tumor Grade:** n/a

**OriGene Technologies, Inc.** 9620 Medical Center Drive, Ste 200

CN: techsupport@origene.cn

Rockville, MD 20850, US Phone: +1-888-267-4436 https://www.origene.com techsupport@origene.com EU: info-de@origene.com



Minimum Stage Grouping:

n/a

**Storage:** Store frozen tissue blocks at -80°C.

Stability: Frozen tissue blocks are stable for at least one year from date of shipping when stored at -

80°C.

## **Product images:**



4x Image



20x Image