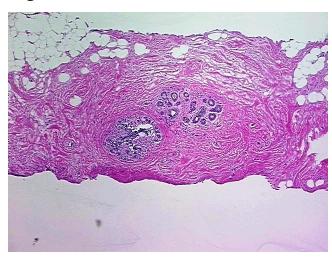

100% Normal: Lesional: 0% 0% Tumor: Tumor Hypo/Acellular 0%

Stroma:

**Tumor Hypercellular** 0%

Stroma:

**Necrosis:** 

**Pathology Verification** notes from H&E review: 10% Glandular epithelium, 50% Stroma, 40% Adipose tissue

**CASE Diagnosis (from** medical center path

report):

Fibrocystic breast disease

44 Age:

Gender: **Female** 

**Tumor Grade:** n/a



OriGene Technologies, Inc. 9620 Medical Center Drive, Ste 200

CN: techsupport@origene.cn

Rockville, MD 20850, US Phone: +1-888-267-4436 https://www.origene.com techsupport@origene.com EU: info-de@origene.com



Minimum Stage Grouping:

n/a

**Storage:** Store frozen tissue blocks at -80°C.

Stability: Frozen tissue blocks are stable for at least one year from date of shipping when stored at -

80°C.

## **Product images:**



4x Image



20x Image