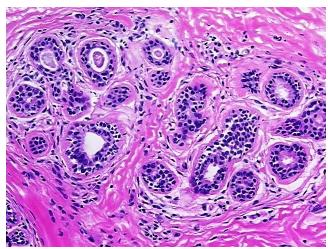

: Lesional: 0% 0% Tumor: Tumor Hypo/Acellular 0%

Stroma:

**Tumor Hypercellular** 0%

Stroma:

**Necrosis:** 

**Pathology Verification** notes from H&E review: 10% Glandular epithelium, 50% Stroma, 40% Adipose tissue

**CASE Diagnosis (from** medical center path

report):

Fibrocystic breast disease

44 Age:

Gender: **Female** 

**Tumor Grade:** n/a



OriGene Technologies, Inc. 9620 Medical Center Drive, Ste 200

CN: techsupport@origene.cn

Rockville, MD 20850, US Phone: +1-888-267-4436 https://www.origene.com techsupport@origene.com EU: info-de@origene.com



Minimum Stage Grouping:

n/a

**Storage:** Store frozen tissue blocks at -80°C.

Stability: Frozen tissue blocks are stable for at least one year from date of shipping when stored at -

80°C.

## **Product images:**



4x Image



20x Image