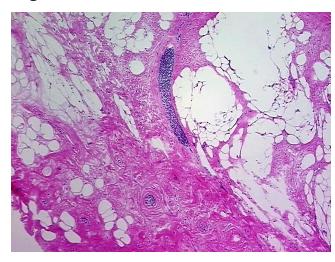

Normal: 100% Lesional: 0% 0% Tumor: 0%

Tumor Hypo/Acellular

Stroma:

**Tumor Hypercellular** 0%

Stroma:

**Necrosis:** 

**Pathology Verification** notes from H&E review: 5% Glandular epithelium, 40% Stroma, 55% Adipose tissue

**CASE Diagnosis (from** medical center path

report):

Fibrocystic breast disease

44 Age:

Gender: **Female** 

**Tumor Grade:** n/a



OriGene Technologies, Inc. 9620 Medical Center Drive, Ste 200

CN: techsupport@origene.cn

Rockville, MD 20850, US Phone: +1-888-267-4436 https://www.origene.com techsupport@origene.com EU: info-de@origene.com



Minimum Stage Grouping:

n/a

**Storage:** Store frozen tissue blocks at -80°C.

Stability: Frozen tissue blocks are stable for at least one year from date of shipping when stored at -

80°C.

## **Product images:**



4x Image



20x Image