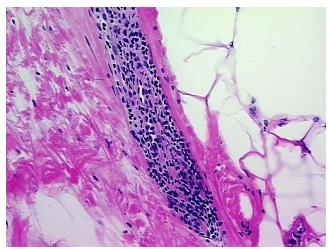

% Lesional: 0% 0% Tumor: 0%

Tumor Hypo/Acellular

Stroma:

**Tumor Hypercellular** 0%

Stroma:

**Necrosis:** 

**Pathology Verification** notes from H&E review: 5% Glandular epithelium, 40% Stroma, 55% Adipose tissue

**CASE Diagnosis (from** medical center path

report):

Fibrocystic breast disease

44 Age:

Gender: **Female** 

**Tumor Grade:** n/a



OriGene Technologies, Inc. 9620 Medical Center Drive, Ste 200

CN: techsupport@origene.cn

Rockville, MD 20850, US Phone: +1-888-267-4436 https://www.origene.com techsupport@origene.com EU: info-de@origene.com



Minimum Stage Grouping:

n/a

**Storage:** Store frozen tissue blocks at -80°C.

Stability: Frozen tissue blocks are stable for at least one year from date of shipping when stored at -

80°C.

## **Product images:**



4x Image



20x Image