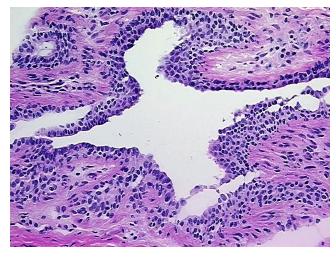

100% Lesional: 0% 0% Tumor: 0%

Tumor Hypo/Acellular Stroma:

**Tumor Hypercellular** 

Stroma:

**Necrosis:** 

**Pathology Verification** notes from H&E review: 5% Glandular epithelium, 65% Stroma, 30% Adipose tissue

**CASE Diagnosis (from** medical center path

report):

Fibrocystic breast disease

44 Age:

Gender: **Female** 

**Tumor Grade:** n/a



OriGene Technologies, Inc. 9620 Medical Center Drive, Ste 200

CN: techsupport@origene.cn

Rockville, MD 20850, US Phone: +1-888-267-4436 https://www.origene.com techsupport@origene.com EU: info-de@origene.com



Minimum Stage Grouping:

n/a

**Storage:** Store frozen tissue blocks at -80°C.

Stability: Frozen tissue blocks are stable for at least one year from date of shipping when stored at -

80°C.

## **Product images:**



4x Image



20x Image