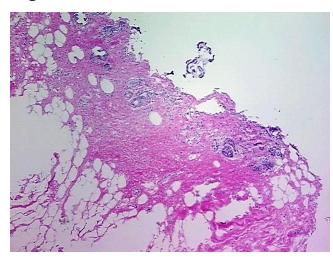

0%

Normal: 100% Lesional: 0% 0% Tumor: 0%

Tumor Hypo/Acellular Stroma:

**Tumor Hypercellular** 

Stroma:

**Necrosis:** 

**Pathology Verification** notes from H&E review: 5% Glandular epithelium, 65% Stroma, 30% Adipose tissue

**CASE Diagnosis (from** medical center path

report):

Fibrocystic breast disease

44 Age:

Gender: **Female** 

**Tumor Grade:** n/a



OriGene Technologies, Inc. 9620 Medical Center Drive, Ste 200

CN: techsupport@origene.cn

Rockville, MD 20850, US Phone: +1-888-267-4436 https://www.origene.com techsupport@origene.com EU: info-de@origene.com



Minimum Stage Grouping:

n/a

**Storage:** Store frozen tissue blocks at -80°C.

Stability: Frozen tissue blocks are stable for at least one year from date of shipping when stored at -

80°C.

## **Product images:**



4x Image



20x Image