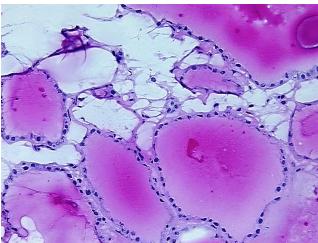

troma:

0%

Tumor Hypercellular

Stroma:

0%

Necrosis: 09

Pathology Verification notes from H&E review:

95% Thyroid follicles, 5% Fibrous stroma

CASE Diagnosis (from medical center path

report):

Adenoma of thyroid, follicular

**Age:** 53

**Gender:** Female

Tumor Grade: Not Reported



**OriGene Technologies, Inc.** 9620 Medical Center Drive, Ste 200

CN: techsupport@origene.cn

Rockville, MD 20850, US Phone: +1-888-267-4436 https://www.origene.com techsupport@origene.com EU: info-de@origene.com



## Frozen Tissue Blocks, Thyroid gland - CB528114

Minimum Stage Grouping:

Not Reported

**Storage:** Store frozen tissue blocks at -80°C.

Stability: Frozen tissue blocks are stable for at least one year from date of shipping when stored at -

80°C.

# **Product images:**



4x Image



20x Image