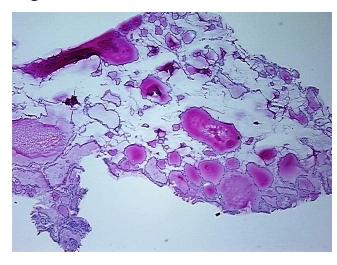

Acellular

Stroma:

0%

Tumor Hypercellular

Stroma:

0%

Necrosis: 09

Pathology Verification notes from H&E review:

95% Thyroid follicles, 5% Fibrous stroma

CASE Diagnosis (from medical center path

report):

Adenoma of thyroid, follicular

**Age:** 53

**Gender:** Female

Tumor Grade: Not Reported



**OriGene Technologies, Inc.** 9620 Medical Center Drive, Ste 200

CN: techsupport@origene.cn

Rockville, MD 20850, US Phone: +1-888-267-4436 https://www.origene.com techsupport@origene.com EU: info-de@origene.com



## Frozen Tissue Blocks, Thyroid gland - CB528114

Minimum Stage Grouping:

Not Reported

**Storage:** Store frozen tissue blocks at -80°C.

Stability: Frozen tissue blocks are stable for at least one year from date of shipping when stored at -

80°C.

# **Product images:**



4x Image



20x Image