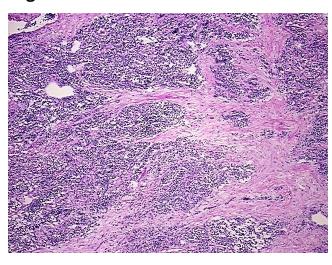

## **Product images:**

4x Image

20x Image

**Appearance:** Tumor

Sample Diagnosis (from

Pathology Verification):

Carcinoma of skin, Merkel cell

Normal: 5% Lesional: 0% Tumor: 68%

Tumor Hypo/Acellular

Stroma:

5%

**Tumor Hypercellular** 

Stroma:

20%

Necrosis: 2%

Pathology Verification notes from H&E review:

Tumor Stroma (Cellular): Desmoplastic reaction; Tumor Stroma (Hypo/Acellular): Fibrosis

CASE Diagnosis (from medical center path