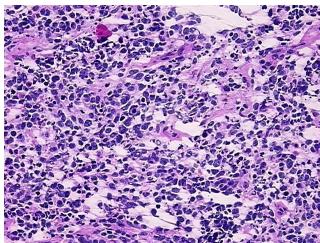

## **Product images:**

4x Image

20x Image

**Appearance:** Tumor

Sample Diagnosis (from

Pathology Verification):

Carcinoma of skin, Merkel cell

Normal: 5% Lesional: 0% Tumor: 68%

Tumor Hypo/Acellular

Stroma:

5%

**Tumor Hypercellular** 

Stroma:

20%

Necrosis: 2%

Pathology Verification notes from H&E review:

Tumor Stroma (Cellular): Desmoplastic reaction; Tumor Stroma (Hypo/Acellular): Fibrosis

CASE Diagnosis (from medical center path