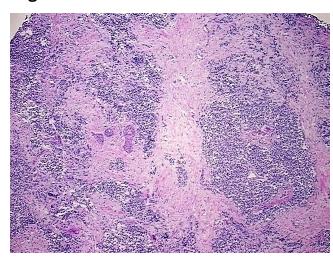

## **Product images:**

4x Image

20x Image

Appearance: Tumor

Sample Diagnosis (from

Pathology Verification):

Carcinoma of skin, Merkel cell

5% Normal: Lesional: 0%

55% Tumor:

Tumor Hypo/Acellular

Stroma:

33%

5%

**Tumor Hypercellular** 

Stroma: **Necrosis:** 

2%

**Pathology Verification** 

notes from H&E review:

**CASE Diagnosis (from** medical center path

report):

Carcinoma of skin, Merkel cell

Tumor Stroma (Cellular): Desmoplastic reaction; Tumor Stroma (Hypo/Acellular): Fibrosis

83 Age:

Gender: Female

**Tumor Grade:** Not Reported

OriGene Technologies, Inc. 9620 Medical Center Drive, Ste 200