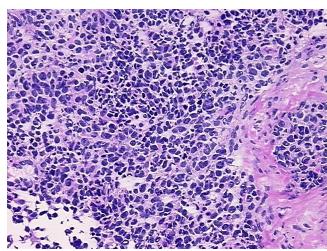

## **Product images:**

4x Image

20x Image

Appearance: Tumor

Sample Diagnosis (from

Pathology Verification):

Carcinoma of skin, Merkel cell

5% Normal: Lesional: 0%

55% Tumor:

Tumor Hypo/Acellular

Stroma:

33%

5%

**Tumor Hypercellular** 

Stroma: **Necrosis:** 

2%

**Pathology Verification** 

notes from H&E review:

**CASE Diagnosis (from** medical center path

report):

Carcinoma of skin, Merkel cell

Tumor Stroma (Cellular): Desmoplastic reaction; Tumor Stroma (Hypo/Acellular): Fibrosis

83 Age:

Gender: Female

**Tumor Grade:** Not Reported

OriGene Technologies, Inc. 9620 Medical Center Drive, Ste 200