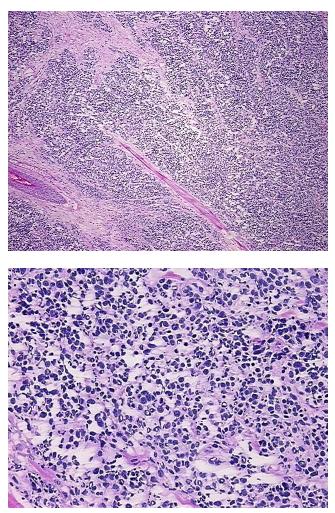

| Product Type:                                           | Frozen Blocks                                  |
|---------------------------------------------------------|------------------------------------------------|
| Disease State:                                          | Cancer                                         |
| Diagnosis Category:                                     | Skin Cancer                                    |
| Tissue:                                                 | Skin                                           |
| Frozen Sample ID:                                       | FR0002D38F                                     |
| Case ID:                                                | CI0000010366                                   |
| Tissue of Origin:                                       | Skin                                           |
| Site of Finding:                                        | Skin                                           |
| Appearance:                                             | Tumor                                          |
| Sample Diagnosis (from<br>Pathology Verification):      | Carcinoma of skin, Merkel cell                 |
| Normal:                                                 | 2%                                             |
| Lesional:                                               | 0%                                             |
| Tumor:                                                  | 85%                                            |
| Tumor Hypo/Acellular<br>Stroma:                         | 0%                                             |
| Tumor Hypercellular<br>Stroma:                          | 12%                                            |
| Necrosis:                                               | 1%                                             |
| Pathology Verification<br>notes from H&E review:        | Tumor Stroma (Cellular): Desmoplastic reaction |
| CASE Diagnosis (from<br>medical center path<br>report): | Carcinoma of skin, Merkel cell                 |
| Age:                                                    | 83                                             |
| Gender:                                                 | Female                                         |
| Tumor Grade:                                            | Not Reported                                   |

## Product images:

4x Image

20x Image

This product is to be used for laboratory only. Not for diagnostic or therapeutic use. ©2023 OriGene Technologies, Inc., 9620 Medical Center Drive, Ste 200, Rockville, MD 20850, US