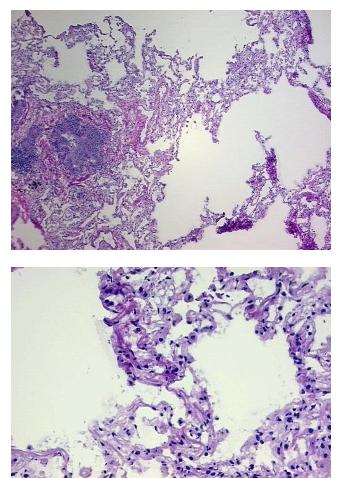

| Product Type:                                           | Frozen Blocks                                                                                |
|---------------------------------------------------------|----------------------------------------------------------------------------------------------|
| Disease State:                                          | Other Disease                                                                                |
| Diagnosis Category:                                     | Chronic Obstructive Pulmonary Disease (COPD)                                                 |
| Tissue:                                                 | Lung                                                                                         |
| Frozen Sample ID:                                       | FR5B33E0C3                                                                                   |
| Case ID:                                                | CI0000010352                                                                                 |
| Tissue of Origin:                                       | Lung                                                                                         |
| Site of Finding:                                        | Lung                                                                                         |
| Appearance:                                             | Lesion                                                                                       |
| Sample Diagnosis (from<br>Pathology Verification):      | Emphysema                                                                                    |
| Normal:                                                 | 10%                                                                                          |
| Lesional:                                               | 90%                                                                                          |
| Tumor:                                                  | 0%                                                                                           |
| Tumor Hypo/Acellular<br>Stroma:                         | 0%                                                                                           |
| Tumor Hypercellular<br>Stroma:                          | 0%                                                                                           |
| Necrosis:                                               | 0%                                                                                           |
| Pathology Verification<br>notes from H&E review:        | Inflammation: Mild Lymphoid infiltrate; 75% Alveoli, 5% Bronchioles, 20% Fibrovascular septa |
| CASE Diagnosis (from<br>medical center path<br>report): | Carcinoma of lung, squamous cell                                                             |
| Age:                                                    | 62                                                                                           |
| Gender:                                                 | Male                                                                                         |
| Tumor Grade:                                            | n/a                                                                                          |
|                                                         |                                                                                              |

## Product images:

4x Image

20x Image

This product is to be used for laboratory only. Not for diagnostic or therapeutic use. ©2023 OriGene Technologies, Inc., 9620 Medical Center Drive, Ste 200, Rockville, MD 20850, US