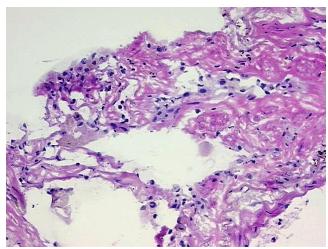

Lesional: 100% 0% Tumor: 0%

Tumor Hypo/Acellular

Stroma:

**Tumor Hypercellular** 

Stroma:

0%

0% **Necrosis:** 

**Pathology Verification** notes from H&E review:

**CASE Diagnosis (from** medical center path

report):

Carcinoma of lung, squamous cell

70% Alveoli, 5% Bronchioles, 25% Fibrovascular septa

62 Age: Gender: Male

**Tumor Grade:** n/a OriGene Technologies, Inc.

9620 Medical Center Drive, Ste 200 Rockville, MD 20850, US Phone: +1-888-267-4436 https://www.origene.com techsupport@origene.com EU: info-de@origene.com CN: techsupport@origene.cn





Minimum Stage Grouping:

n/a

**Storage:** Store frozen tissue blocks at -80°C.

Stability: Frozen tissue blocks are stable for at least one year from date of shipping when stored at -

80°C.

## **Product images:**



4x Image



20x Image