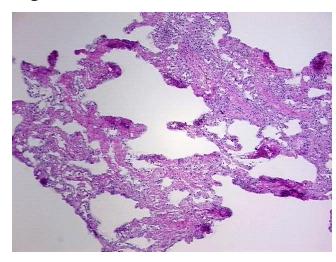

Normal: 0% Lesional: 100% 0% Tumor: 0%

Tumor Hypo/Acellular

Stroma:

**Tumor Hypercellular** 

Stroma:

0%

0% **Necrosis:** 

**Pathology Verification** notes from H&E review:

**CASE Diagnosis (from** medical center path

report):

Carcinoma of lung, squamous cell

70% Alveoli, 5% Bronchioles, 25% Fibrovascular septa

62 Age: Gender: Male

**Tumor Grade:** n/a OriGene Technologies, Inc.

9620 Medical Center Drive, Ste 200 Rockville, MD 20850, US Phone: +1-888-267-4436 https://www.origene.com techsupport@origene.com EU: info-de@origene.com CN: techsupport@origene.cn





Minimum Stage Grouping:

n/a

**Storage:** Store frozen tissue blocks at -80°C.

Stability: Frozen tissue blocks are stable for at least one year from date of shipping when stored at -

80°C.

## **Product images:**



4x Image



20x Image