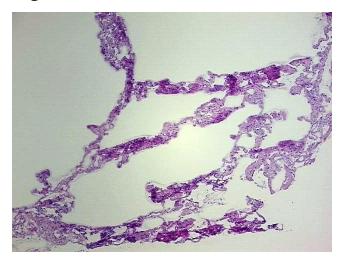

## **Product images:**

4x Image

20x Image

Tissue of Origin: Lung Site of Finding: Lung Appearance: Lesion

Sample Diagnosis (from

Pathology Verification):

**Emphysema** 

Normal: 0% Lesional: 100% 0% Tumor: Tumor Hypo/Acellular 0%

Stroma:

**Tumor Hypercellular** 

Stroma:

0%

0% **Necrosis:** 

**Pathology Verification** notes from H&E review:

**CASE Diagnosis (from** medical center path

report):

Carcinoma of lung, squamous cell

70% Alveoli, 30% Fibrovascular septa