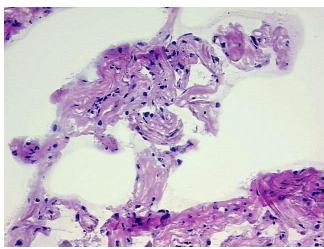

## **Product images:**

4x Image

20x Image

Tissue of Origin: Lung Site of Finding: Lung Appearance: Lesion

Sample Diagnosis (from

Pathology Verification):

**Emphysema** 

Normal: 0% Lesional: 100% 0% Tumor: Tumor Hypo/Acellular 0%

Stroma:

**Tumor Hypercellular** 

Stroma:

0%

0% **Necrosis:** 

**Pathology Verification** notes from H&E review:

**CASE Diagnosis (from** medical center path

report):

Carcinoma of lung, squamous cell

70% Alveoli, 30% Fibrovascular septa