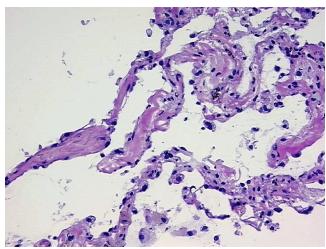

## **Product images:**

4x Image

20x Image

Tissue of Origin: Lung Site of Finding: Lung Appearance: Lesion

Sample Diagnosis (from Pathology Verification):

**Emphysema** 

0%

Normal: 0% Lesional: 100% 0% Tumor:

Tumor Hypo/Acellular

Stroma:

**Tumor Hypercellular** 0%