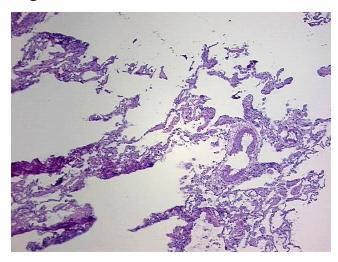

## **Product images:**

4x Image

20x Image

Tissue of Origin: Lung Site of Finding: Lung Appearance: Lesion

Sample Diagnosis (from Pathology Verification):

**Emphysema** 

0%

Normal: 0% Lesional: 100% 0% Tumor:

Tumor Hypo/Acellular

Stroma:

**Tumor Hypercellular** 0%