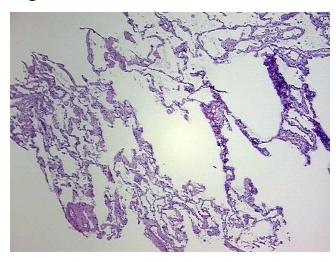

## **Product images:**

4x Image

20x Image

Tissue of Origin: Lung Site of Finding: Lung Appearance: Lesion

Sample Diagnosis (from Pathology Verification):

**Emphysema** 

Normal: 0% Lesional: 100% 0% Tumor: 0%

Tumor Hypo/Acellular

Stroma:

**Tumor Hypercellular** 0%

Stroma:

**Necrosis:** 

**Pathology Verification** 90% Alveoli, 10% Fibrovascular septa

notes from H&E review:

**CASE Diagnosis (from** 

medical center path

report):

Carcinoma of lung, squamous cell