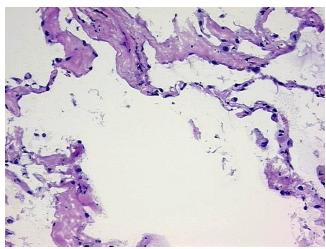

## **Product images:**

4x Image

20x Image

Tissue of Origin: Lung Site of Finding: Lung Appearance: Lesion

Sample Diagnosis (from Pathology Verification):

**Emphysema** 

Normal: 0% Lesional: 100% 0% Tumor: 0%

Tumor Hypo/Acellular

Stroma:

**Tumor Hypercellular** 0%

Stroma:

**Necrosis:** 

**Pathology Verification** 90% Alveoli, 10% Fibrovascular septa

notes from H&E review:

**CASE Diagnosis (from** 

medical center path

report):

Carcinoma of lung, squamous cell