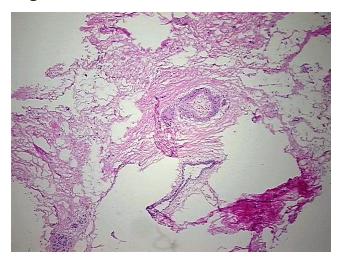

## **Product images:**

4x Image

20x Image

Sample Diagnosis (from Pathology Verification):

Apocrine metaplasia of breast

Normal: 80%
Lesional: 20%
Tumor: 0%
Tumor Hypo/Acellular 0%

Stroma:

Tumor Hypercellular

Stroma:

0%

Necrosis: 09

Pathology Verification notes from H&E review:

40% Glandular epithelium, 40% Stroma, 20% Adipose tissue

CASE Diagnosis (from medical center path

report):

Carcinoma in situ of breast, ductal, cribriform

**Age:** 46