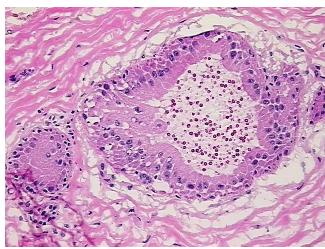

## **Product images:**

4x Image

20x Image

Sample Diagnosis (from Pathology Verification):

Apocrine metaplasia of breast

Normal: 80%
Lesional: 20%
Tumor: 0%
Tumor Hypo/Acellular 0%

Stroma:

Tumor Hypercellular

Stroma:

0%

Necrosis: 09

Pathology Verification notes from H&E review:

40% Glandular epithelium, 40% Stroma, 20% Adipose tissue

CASE Diagnosis (from medical center path

report):

Carcinoma in situ of breast, ductal, cribriform

**Age:** 46