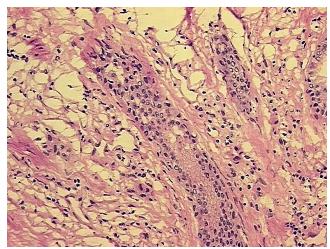

esional: 100%

0% Tumor:

Tumor Hypo/Acellular

Stroma:

**Tumor Hypercellular** 0%

Stroma:

**Necrosis:** 

**Pathology Verification** 

notes from H&E review:

**CASE Diagnosis (from** medical center path

report):

Adenocarcinoma of prostate

Non Tumor Structures: 30% Epithelium, 70% Fibromuscular stroma

67 Age:

Gender: Male

**Tumor Grade:** n/a



OriGene Technologies, Inc. 9620 Medical Center Drive, Ste 200

CN: techsupport@origene.cn

Rockville, MD 20850, US Phone: +1-888-267-4436 https://www.origene.com techsupport@origene.com EU: info-de@origene.com



Minimum Stage Grouping:

n/a

**Storage:** Store frozen tissue blocks at -80°C.

Stability: Frozen tissue blocks are stable for at least one year from date of shipping when stored at -

80°C.

## **Product images:**



4x Image



20x Image