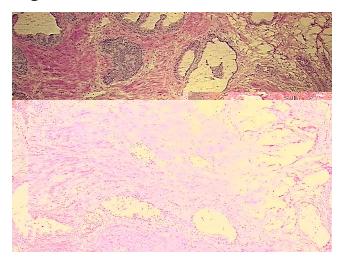

% Normal:

Lesional: 100%

0% Tumor:

Tumor Hypo/Acellular

Stroma:

**Tumor Hypercellular** 0%

Stroma:

**Necrosis:** 

**Pathology Verification** 

notes from H&E review:

**CASE Diagnosis (from** medical center path

report):

Adenocarcinoma of prostate

Non Tumor Structures: 30% Epithelium, 70% Fibromuscular stroma

67 Age:

Gender: Male

**Tumor Grade:** n/a



OriGene Technologies, Inc. 9620 Medical Center Drive, Ste 200

CN: techsupport@origene.cn

Rockville, MD 20850, US Phone: +1-888-267-4436 https://www.origene.com techsupport@origene.com EU: info-de@origene.com



Minimum Stage Grouping:

n/a

**Storage:** Store frozen tissue blocks at -80°C.

Stability: Frozen tissue blocks are stable for at least one year from date of shipping when stored at -

80°C.

## **Product images:**



4x Image



20x Image