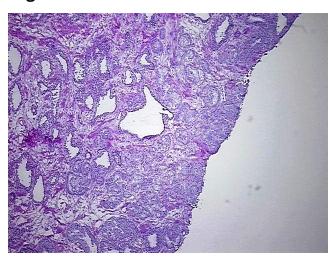

## **Product images:**

4x Image

20x Image

Sample Diagnosis (from Pathology Verification):

Adenocarcinoma of prostate

 Normal:
 40%

 Lesional:
 35%

 Tumor:
 15%

Tumor Hypo/Acellular

Stroma:

0%

**Tumor Hypercellular** 

Stroma:

10%

Necrosis: 0%

Pathology Verification Lesion (35%): Prostatitis 100%; Non Tumor Structures: 60% Epithelium, 40% Fibromuscular

notes from H&E review: stroma

CASE Diagnosis (from medical center path

report):

Adenocarcinoma of prostate

Age: 62 Gender: Male

**Tumor Grade:** Gleason Score: 3+3=6/10

**OriGene Technologies, Inc.** 9620 Medical Center Drive, Ste 200

CN: techsupport@origene.cn

Rockville, MD 20850, US Phone: +1-888-267-4436 https://www.origene.com techsupport@origene.com EU: info-de@origene.com