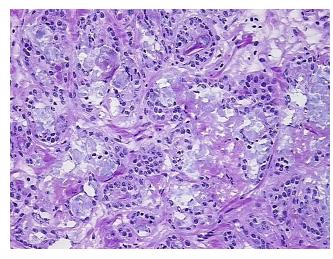

## **Product images:**

4x Image

20x Image

Sample Diagnosis (from Pathology Verification):

Adenocarcinoma of prostate

 Normal:
 40%

 Lesional:
 35%

 Tumor:
 15%

Tumor Hypo/Acellular

Stroma:

0%

**Tumor Hypercellular** 

Stroma:

10%

Necrosis: 0%

Pathology Verification Lesion (35%): Prostatitis 100%; Non Tumor Structures: 60% Epithelium, 40% Fibromuscular

notes from H&E review: stroma

CASE Diagnosis (from medical center path

report):

Adenocarcinoma of prostate

Age: 62 Gender: Male

**Tumor Grade:** Gleason Score: 3+3=6/10

**OriGene Technologies, Inc.** 9620 Medical Center Drive, Ste 200

CN: techsupport@origene.cn

Rockville, MD 20850, US Phone: +1-888-267-4436 https://www.origene.com techsupport@origene.com EU: info-de@origene.com