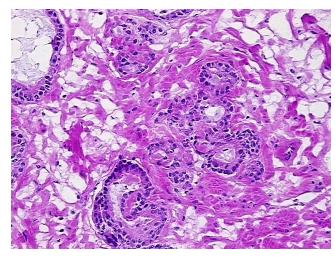

ification

notes from H&E review:

.....

CASE Diagnosis (from medical center path

report):

Adenocarcinoma of prostate

Non Tumor Structures: 45% Epithelium, 55% Fibromuscular stroma

**Age:** 62

Gender: Male

**Tumor Grade:** Gleason Score: 3+3=6/10



**OriGene Technologies, Inc.** 9620 Medical Center Drive, Ste 200

CN: techsupport@origene.cn

Rockville, MD 20850, US Phone: +1-888-267-4436 https://www.origene.com techsupport@origene.com EU: info-de@origene.com



Minimum Stage Grouping:

Ш

pT2a

T (Extent of Primary

Tumor):

N (Lymph node pNX

metastasis):

M (Distant metastasis): pMX

**Storage:** Store frozen tissue blocks at -80°C.

Stability: Frozen tissue blocks are stable for at least one year from date of shipping when stored at -

80°C.

## **Product images:**



4x Image



20x Image