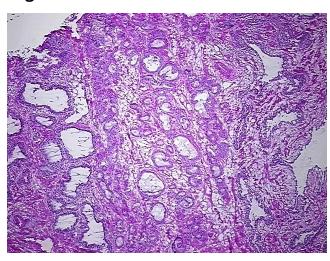

athology Verification

notes from H&E review:

.....

CASE Diagnosis (from medical center path

report):

Adenocarcinoma of prostate

Non Tumor Structures: 45% Epithelium, 55% Fibromuscular stroma

**Age:** 62

Gender: Male

**Tumor Grade:** Gleason Score: 3+3=6/10



**OriGene Technologies, Inc.** 9620 Medical Center Drive, Ste 200

CN: techsupport@origene.cn

Rockville, MD 20850, US Phone: +1-888-267-4436 https://www.origene.com techsupport@origene.com EU: info-de@origene.com



Minimum Stage Grouping:

Ш

pT2a

T (Extent of Primary

Tumor):

N (Lymph node pNX

metastasis):

M (Distant metastasis): pMX

**Storage:** Store frozen tissue blocks at -80°C.

Stability: Frozen tissue blocks are stable for at least one year from date of shipping when stored at -

80°C.

## **Product images:**



4x Image



20x Image