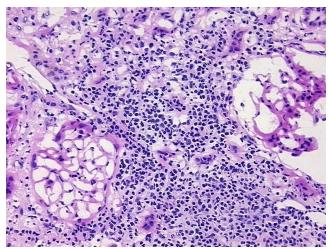

## **Product images:**

4x Image

20x Image

Sample Diagnosis (from Pathology Verification):

Nephritis, tubulointerstitial, chronic

Normal: 0%
Lesional: 100%
Tumor: 0%
Tumor Hypo/Acellular 0%

Stroma:

Tumor Hypercellular

Stroma:

0%

Necrosis: 09

Pathology Verification notes from H&E review:

Inflammation: Mild Lymphoid infiltrate; Non Tumor Structures: 65% Cortex, 35% Medulla

CASE Diagnosis (from medical center path

report):

Carcinoma of renal pelvis, transitional cell