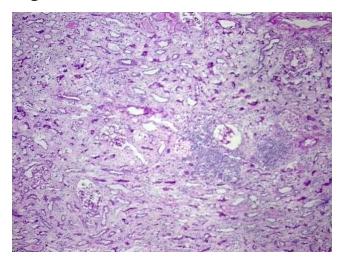

## **Product images:**

4x Image

20x Image

Sample Diagnosis (from Pathology Verification):

Nephritis, tubulointerstitial, chronic

Normal: 0%
Lesional: 100%
Tumor: 0%
Tumor Hypo/Acellular 0%

Stroma:

Tumor Hypercellular

Stroma:

0%

Necrosis: 09

Pathology Verification notes from H&E review:

Inflammation: Mild Lymphoid infiltrate; Non Tumor Structures: 65% Cortex, 35% Medulla

CASE Diagnosis (from medical center path

report):

Carcinoma of renal pelvis, transitional cell