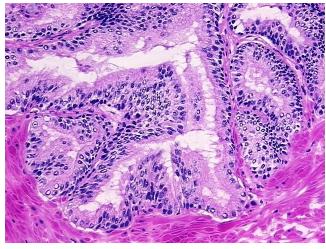

## **Product images:**

4x Image

20x Image

Sample Diagnosis (from Pathology Verification):

Prostatic intraepithelial neoplasia

Normal: 75%
Lesional: 25%
Tumor: 0%
Tumor Hypo/Acellular 0%

Stroma:

Tumor Hypercellular

Stroma:

0%

Necrosis: 0%

Pathology Verification notes from H&E review:

lesion:prostatic intraepithelium neoplasia; normal:10% epithelium, 90% fibromuscular stroma

CASE Diagnosis (from medical center path

report):

Adenocarcinoma of prostate