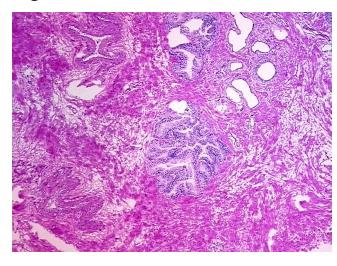

## **Product images:**

4x Image

20x Image

Sample Diagnosis (from Pathology Verification):

Prostatic intraepithelial neoplasia

Normal: 75%
Lesional: 25%
Tumor: 0%
Tumor Hypo/Acellular 0%

Stroma:

Tumor Hypercellular

Stroma:

0%

Necrosis: 0%

Pathology Verification notes from H&E review:

lesion:prostatic intraepithelium neoplasia; normal:10% epithelium, 90% fibromuscular stroma

CASE Diagnosis (from medical center path

report):

Adenocarcinoma of prostate