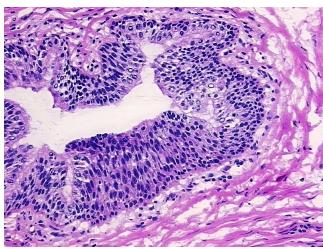

po/Acellular 0%

Stroma:

0%

**Tumor Hypercellular** 

Stroma: **Necrosis:** 

Male

**Pathology Verification** 

notes from H&E review:

**CASE Diagnosis (from** medical center path

report):

Gender:

Adenocarcinoma of prostate

lesion:prostatic intraepithelium neoplasia; normal:30% epithelium, 70% fibromuscular stroma

46 Age:

**Tumor Grade:** n/a



OriGene Technologies, Inc. 9620 Medical Center Drive, Ste 200

CN: techsupport@origene.cn

Rockville, MD 20850, US Phone: +1-888-267-4436 https://www.origene.com techsupport@origene.com EU: info-de@origene.com



Minimum Stage Grouping:

n/a

**Storage:** Store frozen tissue blocks at -80°C.

Stability: Frozen tissue blocks are stable for at least one year from date of shipping when stored at -

80°C.

## **Product images:**



4x Image



20x Image