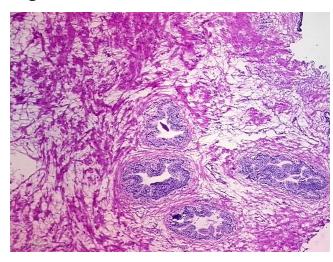

or: Tumor Hypo/Acellular 0%

Stroma:

0%

**Tumor Hypercellular** 

Stroma: **Necrosis:** 

Male

**Pathology Verification** 

notes from H&E review:

**CASE Diagnosis (from** medical center path

report):

Gender:

Adenocarcinoma of prostate

lesion:prostatic intraepithelium neoplasia; normal:30% epithelium, 70% fibromuscular stroma

46 Age:

**Tumor Grade:** n/a



OriGene Technologies, Inc. 9620 Medical Center Drive, Ste 200

CN: techsupport@origene.cn

Rockville, MD 20850, US Phone: +1-888-267-4436 https://www.origene.com techsupport@origene.com EU: info-de@origene.com



Minimum Stage Grouping:

n/a

**Storage:** Store frozen tissue blocks at -80°C.

Stability: Frozen tissue blocks are stable for at least one year from date of shipping when stored at -

80°C.

## **Product images:**



4x Image



20x Image