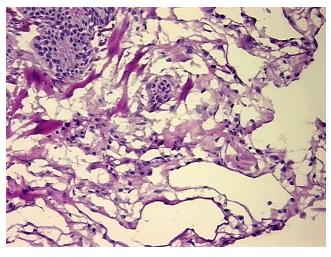

## **Product images:**

4x Image

20x Image

Pathology Verification notes from H&E review:

45% Alveoli, 5% Bronchioles, 50% Fibrovascular septa

CASE Diagnosis (from medical center path

report):

Adenocarcinoma of lung

**Age:** 60

**Gender:** Female

**Tumor Grade:** n/a