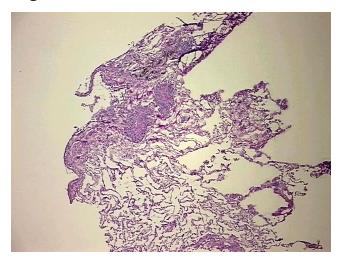

## **Product images:**

4x Image

20x Image

Pathology Verification notes from H&E review:

45% Alveoli, 5% Bronchioles, 50% Fibrovascular septa

CASE Diagnosis (from medical center path

report):

Adenocarcinoma of lung

**Age:** 60

**Gender:** Female

**Tumor Grade:** n/a