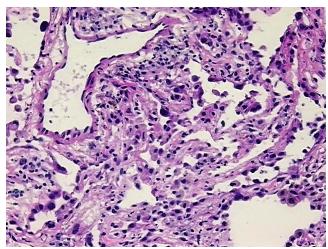

: 0%
Tumor Hypo/Acellular 0%

Stroma:

Sti Oilia.

Tumor Hypercellular 0%

Stroma:

Necrosis: 0%

Pathology Verification notes from H&E review:

Non Tumor Structures: 80% Alveoli, 5% Bronchioles, 15% Fibrovascular septa

CASE Diagnosis (from medical center path

report):

Adenocarcinoma of lung

**Age:** 60

**Gender:** Female

**Tumor Grade:** n/a



**OriGene Technologies, Inc.** 9620 Medical Center Drive, Ste 200

CN: techsupport@origene.cn

Rockville, MD 20850, US Phone: +1-888-267-4436 https://www.origene.com techsupport@origene.com EU: info-de@origene.com



Minimum Stage Grouping:

n/a

**Storage:** Store frozen tissue blocks at -80°C.

Stability: Frozen tissue blocks are stable for at least one year from date of shipping when stored at -

80°C.

## **Product images:**



4x Image



20x Image