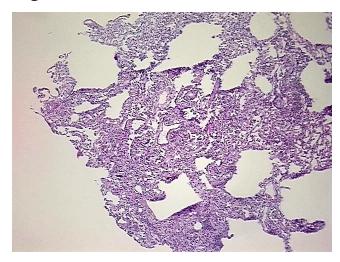

l: 60%
Tumor: 0%
Tumor Hypo/Acellular 0%

Stroma:

Sti Oilia.

Tumor Hypercellular 0%

Stroma:

Necrosis: 0%

Pathology Verification notes from H&E review:

Non Tumor Structures: 80% Alveoli, 5% Bronchioles, 15% Fibrovascular septa

CASE Diagnosis (from medical center path

report):

Adenocarcinoma of lung

**Age:** 60

**Gender:** Female

**Tumor Grade:** n/a



**OriGene Technologies, Inc.** 9620 Medical Center Drive, Ste 200

CN: techsupport@origene.cn

Rockville, MD 20850, US Phone: +1-888-267-4436 https://www.origene.com techsupport@origene.com EU: info-de@origene.com



Minimum Stage Grouping:

n/a

**Storage:** Store frozen tissue blocks at -80°C.

Stability: Frozen tissue blocks are stable for at least one year from date of shipping when stored at -

80°C.

## **Product images:**



4x Image



20x Image