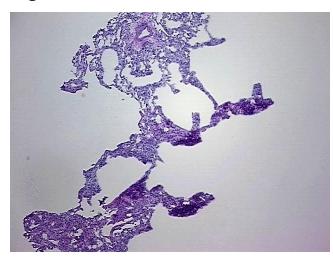

from

Pathology Verification):

0% Normal:

Lesional: 100%

0% Tumor:

Tumor Hypo/Acellular

Stroma:

**Tumor Hypercellular** 

Stroma:

**Necrosis:** 

**Pathology Verification** 

notes from H&E review:

**CASE Diagnosis (from** medical center path

report):

Age:

Gender: **Female** 

**Tumor Grade:** n/a OriGene Technologies, Inc.

9620 Medical Center Drive, Ste 200 Rockville, MD 20850, US Phone: +1-888-267-4436 https://www.origene.com techsupport@origene.com EU: info-de@origene.com CN: techsupport@origene.cn



80% Alveoli, 10% Bronchioles, 10% Fibrovascular septa



Minimum Stage Grouping:

n/a

**Storage:** Store frozen tissue blocks at -80°C.

**Stability:** Frozen tissue blocks are stable for at least one year from date of shipping when stored at -

80°C.

## **Product images:**



4x Image



20x Image