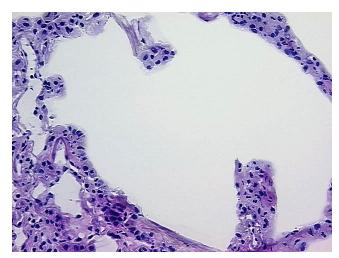

ogy Verification):

0% Normal:

Lesional: 100%

0% Tumor:

Tumor Hypo/Acellular

Stroma:

**Tumor Hypercellular** 

Stroma:

**Necrosis:** 

**Pathology Verification** 

notes from H&E review:

**CASE Diagnosis (from** medical center path

report):

Age:

Gender: **Female** 

**Tumor Grade:** n/a OriGene Technologies, Inc.

9620 Medical Center Drive, Ste 200 Rockville, MD 20850, US Phone: +1-888-267-4436 https://www.origene.com techsupport@origene.com EU: info-de@origene.com CN: techsupport@origene.cn



80% Alveoli, 10% Bronchioles, 10% Fibrovascular septa



Minimum Stage Grouping:

n/a

**Storage:** Store frozen tissue blocks at -80°C.

**Stability:** Frozen tissue blocks are stable for at least one year from date of shipping when stored at -

80°C.

## **Product images:**



4x Image



20x Image