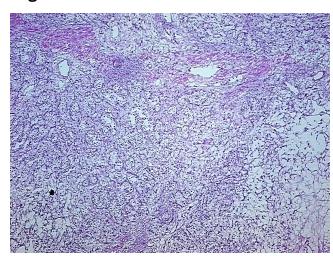

hology Verification

notes from H&E review:

CASE Diagnosis (from medical center path

report):

**Age:** 61

Gender: Female

Tumor Grade: Fuhrman G2: Nuclei slightly irregular

OriGene Technologies, Inc.

9620 Medical Center Drive, Ste 200 Rockville, MD 20850, US Phone: +1-888-267-4436 https://www.origene.com techsupport@origene.com EU: info-de@origene.com CN: techsupport@origene.cn



Inflammation: Mild Lymphoplasmacytic infiltrate

Carcinoma of kidney, renal cell, clear cell



Minimum Stage Grouping:

Ш

рТ3а

T (Extent of Primary

Tumor):

N (Lymph node pN0

metastasis):

M (Distant metastasis): pMX

**Storage:** Store frozen tissue blocks at -80°C.

Stability: Frozen tissue blocks are stable for at least one year from date of shipping when stored at -

80°C.

## **Product images:**



4x Image



20x Image