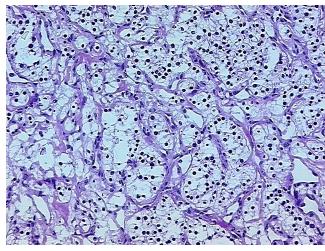

ication

notes from H&E review:

CASE Diagnosis (from medical center path

report):

**Age:** 61

Gender: Female

Tumor Grade: Fuhrman G2: Nuclei slightly irregular

OriGene Technologies, Inc.

9620 Medical Center Drive, Ste 200 Rockville, MD 20850, US Phone: +1-888-267-4436 https://www.origene.com techsupport@origene.com EU: info-de@origene.com CN: techsupport@origene.cn



Inflammation: Mild Lymphoplasmacytic infiltrate

Carcinoma of kidney, renal cell, clear cell



Minimum Stage Grouping:

Ш

рТ3а

T (Extent of Primary

Tumor):

N (Lymph node pN0

metastasis):

M (Distant metastasis): pMX

**Storage:** Store frozen tissue blocks at -80°C.

Stability: Frozen tissue blocks are stable for at least one year from date of shipping when stored at -

80°C.

## **Product images:**



4x Image



20x Image