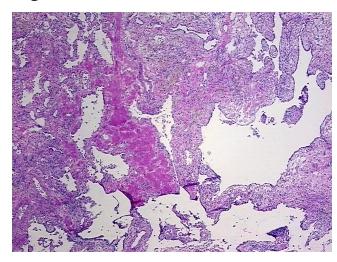

Hypo/Acellular

Stroma:

Tumor Hypercellular

Stroma:

Necrosis: 0º

Pathology Verification Inflammation: Moderate Mixed inflammatory infiltrate; 75% Alveoli, 5% Bronchioles, 20%

**notes from H&E review:** Fibrovascular septa

0%

0%

CASE Diagnosis (from medical center path

report):

n Carcinoma of lung, squamous cell

Age: 70
Gender: Male
Tumor Grade: n/a



**OriGene Technologies, Inc.** 9620 Medical Center Drive, Ste 200

CN: techsupport@origene.cn

Rockville, MD 20850, US Phone: +1-888-267-4436 https://www.origene.com techsupport@origene.com EU: info-de@origene.com



Minimum Stage Grouping:

n/a

**Storage:** Store frozen tissue blocks at -80°C.

Stability: Frozen tissue blocks are stable for at least one year from date of shipping when stored at -

80°C.

## **Product images:**



4x Image



20x Image