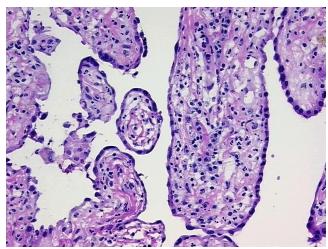

lar

Stroma:

Tumor Hypercellular

Stroma:

Necrosis: 0º

Pathology Verification Inflammation: Moderate Mixed inflammatory infiltrate; 75% Alveoli, 5% Bronchioles, 20%

**notes from H&E review:** Fibrovascular septa

0%

0%

CASE Diagnosis (from medical center path

report):

n Carcinoma of lung, squamous cell

Age: 70
Gender: Male
Tumor Grade: n/a



**OriGene Technologies, Inc.** 9620 Medical Center Drive, Ste 200

CN: techsupport@origene.cn

Rockville, MD 20850, US Phone: +1-888-267-4436 https://www.origene.com techsupport@origene.com EU: info-de@origene.com



Minimum Stage Grouping:

n/a

**Storage:** Store frozen tissue blocks at -80°C.

Stability: Frozen tissue blocks are stable for at least one year from date of shipping when stored at -

80°C.

## **Product images:**



4x Image



20x Image