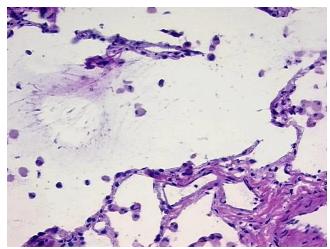

## **Product images:**

4x Image

20x Image

Tissue of Origin: Lung
Site of Finding: Lung
Appearance: Lesion

Sample Diagnosis (from Pathology Verification):

Emphysema, centrilobular

Normal: 70%
Lesional: 30%
Tumor: 0%
Tumor Hypo/Acellular 0%

Stroma:

Tumor Hypercellular 0%

Stroma:

Necrosis: 0%

Pathology Verification Inflammation: Mild Mixed inflammatory infiltrate; 80% Alveoli, 5% Bronchioles, 15%

notes from H&E review: Fibrovascular septa

CASE Diagnosis (from medical center path