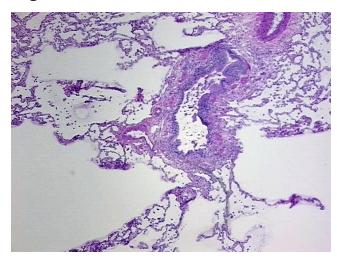

## **Product images:**

4x Image

20x Image

Tissue of Origin: Lung
Site of Finding: Lung
Appearance: Lesion

Sample Diagnosis (from Pathology Verification):

Emphysema, centrilobular

Normal: 70%
Lesional: 30%
Tumor: 0%
Tumor Hypo/Acellular 0%

Stroma:

Tumor Hypercellular 0%

Stroma:

Necrosis: 0%

Pathology Verification Inflammation: Mild Mixed inflammatory infiltrate; 80% Alveoli, 5% Bronchioles, 15%

notes from H&E review: Fibrovascular septa

CASE Diagnosis (from medical center path