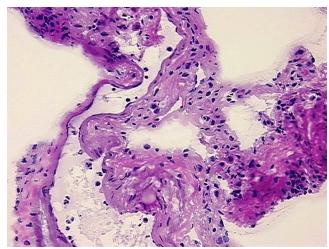

lobular

Normal: 0% Lesional: 100% 0% Tumor: 0%

Tumor Hypo/Acellular

Stroma:

**Tumor Hypercellular** 0%

Stroma:

0% **Necrosis:** 

**Pathology Verification** 100% No normal architecture

notes from H&E review:

**CASE Diagnosis (from** medical center path

report):

Carcinoma of lung, squamous cell

80 Age:

Gender: **Female** 

**Tumor Grade:** n/a

OriGene Technologies, Inc. 9620 Medical Center Drive, Ste 200

CN: techsupport@origene.cn

Rockville, MD 20850, US Phone: +1-888-267-4436 https://www.origene.com techsupport@origene.com EU: info-de@origene.com



Minimum Stage Grouping:

n/a

**Storage:** Store frozen tissue blocks at -80°C.

Stability: Frozen tissue blocks are stable for at least one year from date of shipping when stored at -

80°C.

## **Product images:**



4x Image



20x Image