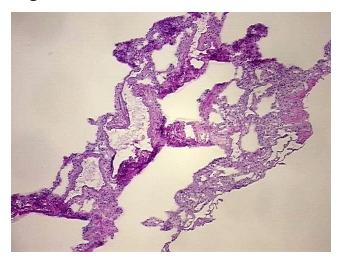

sema, centrilobular

Normal: 0% Lesional: 100% 0% Tumor: 0%

Tumor Hypo/Acellular

Stroma:

**Tumor Hypercellular** 0%

Stroma:

0% **Necrosis:** 

**Pathology Verification** 100% No normal architecture

notes from H&E review:

**CASE Diagnosis (from** medical center path

report):

Carcinoma of lung, squamous cell

80 Age:

Gender: **Female** 

**Tumor Grade:** n/a

OriGene Technologies, Inc. 9620 Medical Center Drive, Ste 200

CN: techsupport@origene.cn

Rockville, MD 20850, US Phone: +1-888-267-4436 https://www.origene.com techsupport@origene.com EU: info-de@origene.com



Minimum Stage Grouping:

n/a

**Storage:** Store frozen tissue blocks at -80°C.

Stability: Frozen tissue blocks are stable for at least one year from date of shipping when stored at -

80°C.

## **Product images:**



4x Image



20x Image