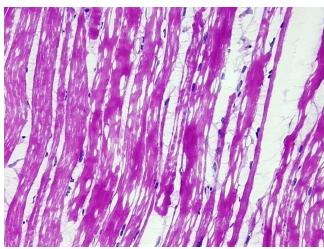

Within normal limits

0%

0%

0%

Sarcoma

Normal: 100% Lesional: 0%

Tumor Hypo/Acellular

Stroma:

Tumor:

a.

Tumor Hypercellular

Stroma:

Necrosis: 0%

Pathology Verification

notes from H&E review:

CASE Diagnosis (from medical center path

report):

**Age:** 67

**Gender:** Female

**Tumor Grade:** n/a

OriGene Technologies, Inc.

9620 Medical Center Drive, Ste 200 Rockville, MD 20850, US Phone: +1-888-267-4436 https://www.origene.com techsupport@origene.com EU: info-de@origene.com CN: techsupport@origene.cn



95% Skeletal muscle, 5% Interstitial tissue



Minimum Stage Grouping:

n/a

**Storage:** Store frozen tissue blocks at -80°C.

Stability: Frozen tissue blocks are stable for at least one year from date of shipping when stored at -

80°C.

## **Product images:**



4x Image



20x Image