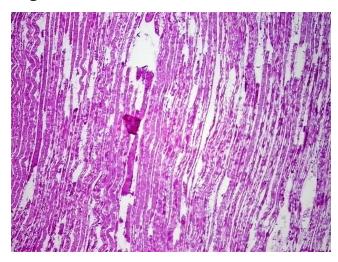

nosis (from Within normal limits

0%

0%

0%

Sarcoma

Normal: 100% Lesional: 0%

Tumor Hypo/Acellular

Stroma:

Tumor:

a.

Tumor Hypercellular

Stroma:

Necrosis: 0%

Pathology Verification

notes from H&E review:

CASE Diagnosis (from medical center path

report):

**Age:** 67

**Gender:** Female

**Tumor Grade:** n/a

OriGene Technologies, Inc.

9620 Medical Center Drive, Ste 200 Rockville, MD 20850, US Phone: +1-888-267-4436 https://www.origene.com techsupport@origene.com EU: info-de@origene.com CN: techsupport@origene.cn



95% Skeletal muscle, 5% Interstitial tissue



Minimum Stage Grouping:

n/a

**Storage:** Store frozen tissue blocks at -80°C.

Stability: Frozen tissue blocks are stable for at least one year from date of shipping when stored at -

80°C.

## **Product images:**



4x Image



20x Image