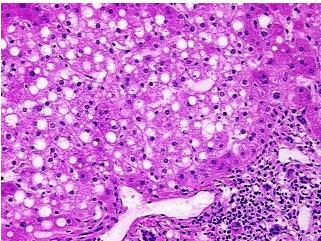

## **Product data:**

**Product Type:** Frozen Blocks **Disease State:** Other Disease

**Diagnosis Category:** Fatty Changes To Liver

Tissue: Liver

Frozen Sample ID: FR0002F5ED Case ID: CI0000009976

Tissue of Origin: Liver Site of Finding: Liver Appearance: Lesion

Sample Diagnosis (from Pathology Verification):

Fatty changes to liver

0%

Normal: 0% Lesional: 100% 0% Tumor: 0%

Tumor Hypo/Acellular Stroma:

**Tumor Hypercellular** 

Stroma:

0% **Necrosis:** 

**Pathology Verification** notes from H&E review: Non Tumor Structures: 90% Lobules, 10% Triads

**CASE Diagnosis (from** medical center path

report):

Adenocarcinoma of colon, metastatic

51 Age: Gender: Male **Tumor Grade:** n/a

## **Product images:**

4x Image

20x Image