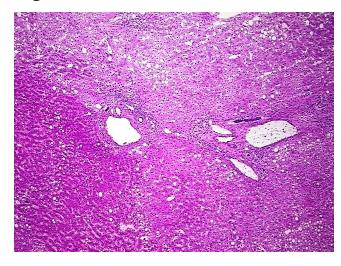

## **Product data:**

**Product Type:** Frozen Blocks **Disease State:** Other Disease

**Diagnosis Category:** Fatty Changes To Liver

Tissue: Liver

Frozen Sample ID: FR0002F5ED Case ID: CI0000009976

Tissue of Origin: Liver Site of Finding: Liver Appearance: Lesion

Sample Diagnosis (from Pathology Verification):

Fatty changes to liver

0%

Normal: 0% Lesional: 100% 0% Tumor: 0%

Tumor Hypo/Acellular Stroma:

**Tumor Hypercellular** 

Stroma:

0% **Necrosis:** 

**Pathology Verification** notes from H&E review: Non Tumor Structures: 90% Lobules, 10% Triads

**CASE Diagnosis (from** medical center path

report):

Adenocarcinoma of colon, metastatic

51 Age: Gender: Male **Tumor Grade:** n/a

## **Product images:**

4x Image

20x Image